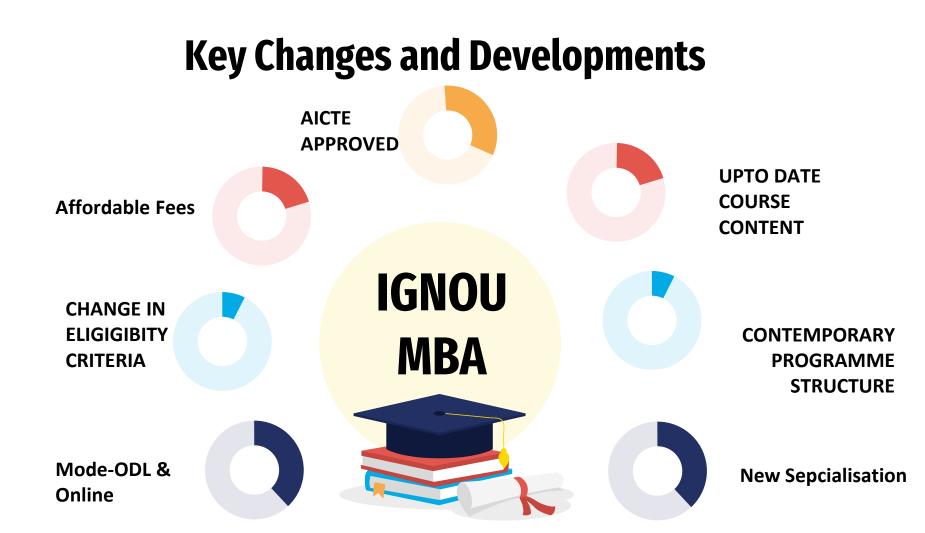

# MBA PROGRAMMES

Prof. Nayantara Padhi School of Management Studies IGNOU







#### **ELIGIBILITY CRITERIA**

 Passed any Bachelor Degree with Minimum 3 years duration and at least 50% marks (45% in case of candidates belonging to reserved category).

• Qualifying in OPENMAT or any other entrance test not required

• Experience not required



#### **PROGRAMME FEATURES**

| MBA |                                                                                                                                                                                                             |  |  |  |
|-----|-------------------------------------------------------------------------------------------------------------------------------------------------------------------------------------------------------------|--|--|--|
| 01  | <ul> <li>Seven Courses in each Semester</li> <