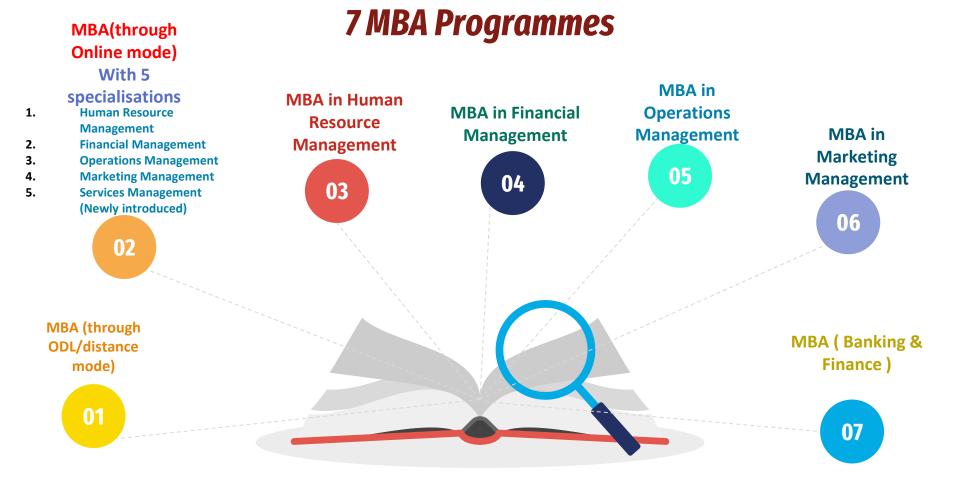

# MBA PROGRAMMES

Prof. Nayantara Padhi School of Management Studies IGNOU

## List of Area-wise Specialization Courses (7 Courses to be selected, four in 3<sup>rd</sup> and three in 4<sup>th</sup> Semester): HUMAN RESOURCE MANAGEMENT SPECIALISATION

| Course code     | Course Title                                  |  |  |  |
|-----------------|-----------------------------------------------|--|--|--|
| MMPH-001        | Organisational Design, Development and Change |  |  |  |
| MMPH-002        | Human Resource Development                    |  |  |  |
| MMPH-003        | Human Resource Planning                       |  |  |  |
| MMPH-004        | Industrial Relations                          |  |  |  |
| MMPH-005        | Managing Change in Organisations              |  |  |  |
| MMPH-006        | Organisational Dynamics                       |  |  |  |
| <b>MMPH-007</b> | Compensation and Reward Management            |  |  |  |
| MMPH-008        | Labour Laws                                   |  |  |  |
| MMPH-009        | International Human Resource Management       |  |  |  |

## List of Area-wise Specialization Courses (7 Courses to be selected, four in 3<sup>rd</sup> and three in 4<sup>th</sup> Semester); FINANCIAL MANAGEMENT SPECIALISATION

| Course code | Course Title                               |  |  |  |
|-------------|--------------------------------------------|--|--|--|
| MMPF-001    | Working Capital Management                 |  |  |  |
| MMPF-002    | Capital Investment and Financing Decision  |  |  |  |
| MMPF-003    | Management Control Systems                 |  |  |  |
| MMPF-006    | Management of Financial Services           |  |  |  |
| MMPF-007    | Equity Markets                             |  |  |  |
| MMPF-004    | Security Analysis and Portfolio Management |  |  |  |
| MMPF-005    | International Financial Management         |  |  |  |
| MMPF-008    | Equity Derivatives                         |  |  |  |
| MMPF-009    | Commodity Markets                          |  |  |  |
| MMPF-010    | Currency and Debt Markets                  |  |  |  |
| MMPF-011    | Management of Insurance Services           |  |  |  |

## List of Area-wise Specialization Courses (7 Courses to be selected, four in 3<sup>rd</sup> and three in 4<sup>th</sup> Semester) OPERATIONS MANAGEMENT SPECIALISATION

| Course code | Course Title                          |  |  |  |
|-------------|---------------------------------------|--|--|--|
| MMPO-001    | Operations Research                   |  |  |  |
| MMPO-002    | Project Management                    |  |  |  |
| MMPO-003    | Production/ Operations Management     |  |  |  |
| MMPO-005    | Logistics and Supply Chain Management |  |  |  |
| MMPO-004    | Management Information System         |  |  |  |
| MMPO-006    | Material Management                   |  |  |  |
| MMPO-507    | Maintenance Management                |  |  |  |
| MMPO-508    | Management of R&D and Innovation      |  |  |  |
| MMPO-509    | International Logistics Management    |  |  |  |

## List of Area-wise Specialization Courses (7 Courses to be selected, four in 3<sup>rd</sup> and three in 4<sup>th</sup> Semester) MARKETING MANAGEMENT SPECIALISATION

| Course code | Course Title                                          |  |  |  |
|-------------|-------------------------------------------------------|--|--|--|
| MMPM-001    | Consumer Behaviour                                    |  |  |  |
| MMPM-002    | Sales Management                                      |  |  |  |
| MMPM-003    | Product Management                                    |  |  |  |
| MMPM-005    | Marketing of Services                                 |  |  |  |
| MMPM-004    | International Marketing                               |  |  |  |
| MMPM-006    | Marketing Research                                    |  |  |  |
| MMPM-008    | Management of Marketing Communication and Advertising |  |  |  |
| MMPM-011    | Rural Marketing                                       |  |  |  |
| MP-012      | Retail Marketing                                      |  |  |  |

## List of Area-wise Specialization Courses (7 Courses to be selected, four in 3<sup>rd</sup> and three in 4<sup>th</sup> Semester) Services Management (New) SPECIALISATION

| Course code | Course Title                          |  |  |  |
|-------------|---------------------------------------|--|--|--|
| MMPH-002    | Human Resource Development            |  |  |  |
| MMPO-005    | Logistics and Supply Chain Management |  |  |  |
| MMPF-006    | Management of Financial Services      |  |  |  |
| MMPM-005    | Marketing of Services                 |  |  |  |
| MMPM-012    | Retail Marketing                      |  |  |  |
| MMPF-012    | Marketing of Financial Services       |  |  |  |
| MMPF-011    | Management of Insurance Services      |  |  |  |

### **MBA (Banking & Finance) PROGRAMME**

•Passed Bachelor Degree with Minimum 3 years duration and at least 50% marks (45% in case of candidates belonging to reserved category);

•Should have passed the CAIIB examinations of the Indian Institute of Banking & Finance, Mumbai, and awarded the requisite qualification/credentials thereof by the Institute; and