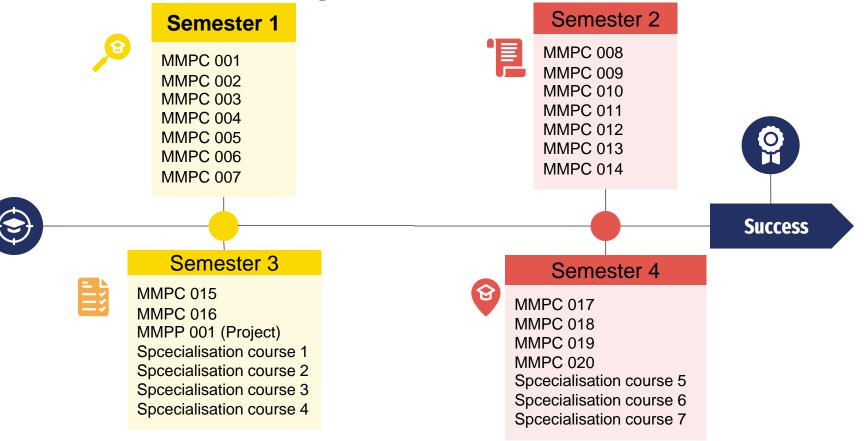

#### **PROGRAMME FEATURES**

| MBA |                                                                                                                                                                                                             |  |  |  |
|-----|-------------------------------------------------------------------------------------------------------------------------------------------------------------------------------------------------------------|--|--|--|
| 01  | <ul> <li>Seven Courses in each Semester</li> </ul>                                                                                                                                                          |  |  |  |
| 02  | • Four Semesters                                                                                                                                                                                            |  |  |  |
| 03  | Duration : Minimum Two Years Maximum Four Years                                                                                                                                                             |  |  |  |
| 04  | <ul> <li>In order to get an MBA degree a student has to complete 28 courses as follows:</li> <li>Twenty (20) Core courses and Seven (07) specialisation courses</li> <li>One (01) Project course</li> </ul> |  |  |  |
| 05  | • Exit Point: PGDIM (on demand from the student) on completion of 14 courses of first two semesters                                                                                                         |  |  |  |
| 06  | 28 Courses and 116 Credits                                                                                                                                                                                  |  |  |  |
| 07  | Semester Wise Registration                                                                                                                                                                                  |  |  |  |

#### **Programme Structure**

| ~                     | Course<br>code   |          | Course Title                         | Credit<br>Weightage |
|-----------------------|------------------|----------|--------------------------------------|---------------------|
| $\bigotimes$          | MMPC-001         |          | Management Functions And Behaviour   | 4                   |
| <b>~</b>              | MMPC -002        |          | Management Of Human Resources        | 4                   |
| <b>S</b>              | MMPC -003        | Ø        | Business Environment                 | 4                   |
| <ul> <li>✓</li> </ul> | <i>MMPC -004</i> |          | Accounting For Managers(New)         | 4                   |
| <b>S</b>              | MMPC -005        |          | Management Of Machines And Materials | 4                   |
| <ul> <li>✓</li> </ul> | MMPC -006        | <b>0</b> | Marketing For Managers               | 4                   |
| <ul> <li>✓</li> </ul> | MMPC-007         |          | Business Communication (New)         | 4                   |

| ~                     | Course<br>code |                  | Course Title                                      | Credit<br>Weightage |
|-----------------------|----------------|------------------|---------------------------------------------------|---------------------|
| $\bigotimes$          | MMPC -008      |                  | Information Systems For Managers                  | 4                   |
| <b>~</b>              | MMPC -009      | <mark>€</mark> ¶ | Quantitative Analysis For Managerial Applications | 4                   |
| <b>S</b>              | MMPC-010       | <b>(a)</b>       | Managerial Economics                              | 4                   |
| <ul> <li>✓</li> </ul> | MMPC-011       | -                | Social Process and Behavioural Issues             | 4                   |
| <b>S</b>              | MMPC-012       |                  | Strategic Management                              | 4                   |
| <ul> <li>✓</li> </ul> | MMPC-013       | <b>.</b>         | Business Laws (New)                               | 4                   |
| <ul> <li>✓</li> </ul> | MMPC-014       |                  | Financial Management                              | 4                   |

| <b>S</b>              | Course<br>code |             | Course Title                                                                | Credit<br>Weightage |
|-----------------------|----------------|-------------|-----------------------------------------------------------------------------|---------------------|
| <ul> <li>✓</li> </ul> |                |             | CORE COURSES                                                                |                     |
| <ul> <li>✓</li> </ul> | MMPC -015      | -<br>U      | Research Methodology for Management Decisions                               | 4                   |
| <ul> <li>✓</li> </ul> | MMPC -016      | <b>(</b> 2) | International Business Management                                           | 4                   |
| <b>~</b>              | MMPP-001       |             | Project Course                                                              | 8                   |
| $\bigcirc$            |                |             | Specialisation Courses (any 4 from any one of the areas of specialisation): |                     |
| $\bigotimes$          |                | <b>.</b>    |                                                                             | 4                   |
| $\checkmark$          |                |             |                                                                             | 4                   |
| <b>S</b>              |                | <b>(D)</b>  |                                                                             | 4                   |
| $\checkmark$          |                |             |                                                                             | 4                   |

| $\bigcirc$            | Course<br>code |   | Course Title                                                                | Credit<br>Weightage |
|-----------------------|----------------|---|-----------------------------------------------------------------------------|---------------------|
| $\bigcirc$            |                |   | CORE COURSES                                                                |                     |
| <ul> <li>✓</li> </ul> | MMPC -017      |   | Advanced Strategic Management                                               | 4                   |
| <ul> <li>✓</li> </ul> | MMPC -018      | Ø | Entrepreneurship (New)                                                      | 4                   |
| <ul> <li>✓</li> </ul> | MMPC-019       |   | Total Quality Management                                                    | 4                   |
| <ul> <li>✓</li> </ul> | MMPC-020       |   | Business Ethics (New)                                                       | 4                   |
| $\checkmark$          |                | 생 | Specialisation Courses (any 3 from any one of the areas of specialisation): |                     |
| <b>~</b>              |                |   |                                                                             | 4                   |
| <ul> <li>✓</li> </ul> |                | ¢ |                                                                             | 4                   |
| <ul> <li>✓</li> </ul> |                |   |                                                                             | 4                   |
|                       |                | Ī | Total no. Of Credits in the programme (28+28+32+28)                         | 116                 |