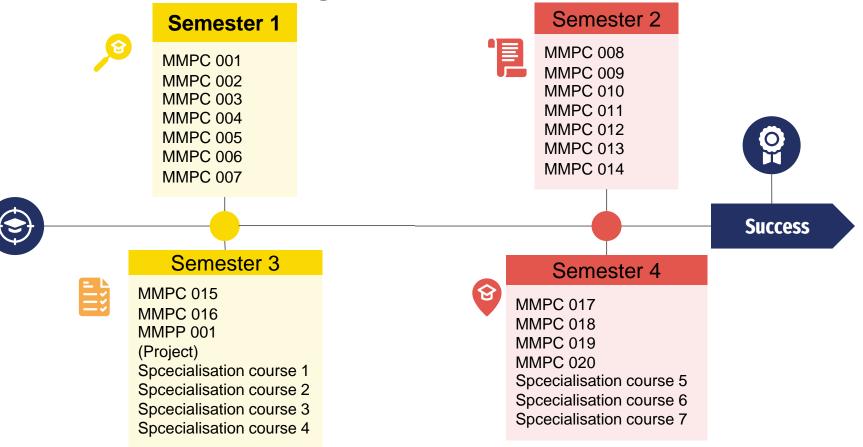

#### **PROGRAMME FEATURES**

| MBA |                                                                                                                                                                                                             |  |  |  |
|-----|-------------------------------------------------------------------------------------------------------------------------------------------------------------------------------------------------------------|--|--|--|
| 01  | <ul> <li>Seven Courses in each Semester</li> </ul>                                                                                                                                                          |  |  |  |
| 02  | • Four Semesters                                                                                                                                                                                            |  |  |  |
| 03  | Duration : Minimum Two Years Maximum Four Years                                                                                                                                                             |  |  |  |
| 04  | <ul> <li>In order to get an MBA degree a student has to complete 28 courses as follows:</li> <li>Twenty (20) Core courses and Seven (07) specialisation courses</li> <li>One (01) Project course</li> </ul> |  |  |  |
| 05  | • Exit Point: PGDIM (on demand from the student) on completion of 14 courses of first two semesters                                                                                                         |  |  |  |
| 06  | 28 Courses and 116 Credits                                                                                                                                                                                  |  |  |  |
| 07  | Semester Wise Registration                                                                                                                                                                                  |  |  |  |

#### **Programme Structure**

| ~                     | Course<br>code   |          | Course Title                         | Credit<br>Weightage |
|-----------------------|------------------|----------|--------------------------------------|---------------------|
| $\bigotimes$          | MMPC-001         |          | Management Functions And Behaviour   | 4                   |
| <b>~</b>              | MMPC -002        |          | Management Of Human Resources        | 4                   |
| <b>S</b>              | MMPC -003        | Ø        | Business Environment                 | 4                   |
| <ul> <li>✓</li> </ul> | <i>MMPC -004</i> |          | Accounting For Managers(New)         | 4                   |
| <b>S</b>              | MMPC -005        |          | Management Of Machines And Materials | 4                   |
| <ul> <li>✓</li> </ul> | MMPC -006        | <b>0</b> | Marketing For Managers               | 4                   |
| <ul> <li>✓</li> </ul> | MMPC-007         |          | Business Communication (New)         | 4                   |

| ~                     | Course<br>code |                  | Course Title                                      | Credit<br>Weightage |
|-----------------------|----------------|------------------|---------------------------------------------------|---------------------|
| $\bigotimes$          | MMPC -008      |                  | Information Systems For Managers                  | 4                   |
| <b>~</b>              | MMPC -009      | <mark>€</mark> ¶ | Quantitative Analysis For Managerial Applications | 4                   |
| <b>S</b>              | MMPC-010       | <b>(a)</b>       | Managerial Economics                              | 4                   |
| <ul> <li>✓</li> </ul> | MMPC-011       | -                | Social Process and Behavioural Issues             | 4                   |
| <b>S</b>              | MMPC-012       |                  | Strategic Management                              | 4                   |
| <ul> <li>✓</li> </ul> | MMPC-013       | <b>.</b>         | Business Laws (New)                               | 4                   |
| <ul> <li>✓</li> </ul> | MMPC-014       |                  | Financial Management                              | 4                   |

| <b>S</b>              | Course<br>code |             | Course Title                                                                | Credit<br>Weightage |
|-----------------------|----------------|-------------|-----------------------------------------------------------------------------|---------------------|
| <ul> <li>✓</li> </ul> |                |             | CORE COURSES                                                                |                     |
| <ul> <li>✓</li> </ul> | MMPC -015      | -<br>U      | Research Methodology for Management Decisions                               | 4                   |
| <ul> <li>✓</li> </ul> | MMPC -016      | <b>(</b> 2) | International Business Management                                           | 4                   |
| <b>~</b>              | MMPP-001       |             | Project Course                                                              | 8                   |
| $\bigcirc$            |                |             | Specialisation Courses (any 4 from any one of the areas of specialisation): |                     |
| $\bigotimes$          |                | <b>.</b>    |                                                                             | 4                   |
| $\checkmark$          |                |             |                                                                             | 4                   |
| <b>S</b>              |                | <b>(D)</b>  |                                                                             | 4                   |
| $\checkmark$          |                |             |                                                                             | 4                   |

| $\bigcirc$            | Course<br>code |   | Course Title                                                                | Credit<br>Weightage |
|-----------------------|----------------|---|-----------------------------------------------------------------------------|---------------------|
| $\bigcirc$            |                |   | CORE COURSES                                                                |                     |
| <ul> <li>✓</li> </ul> | MMPC -017      |   | Advanced Strategic Management                                               | 4                   |
| <ul> <li>✓</li> </ul> | MMPC -018      | Ø | Entrepreneurship (New)                                                      | 4                   |
| <ul> <li>✓</li> </ul> | MMPC-019       |   | Total Quality Management                                                    | 4                   |
| <ul> <li>✓</li> </ul> | MMPC-020       |   | Business Ethics (New)                                                       | 4                   |
| $\checkmark$          |                | 생 | Specialisation Courses (any 3 from any one of the areas of specialisation): |                     |
| <b>~</b>              |                |   |                                                                             | 4                   |
| <ul> <li>✓</li> </ul> |                | ¢ |                                                                             | 4                   |
| <ul> <li>✓</li> </ul> |                |   |                                                                             | 4                   |
|                       |                | Ī | Total no. Of Credits in the programme (28+28+32+28)                         | 116                 |